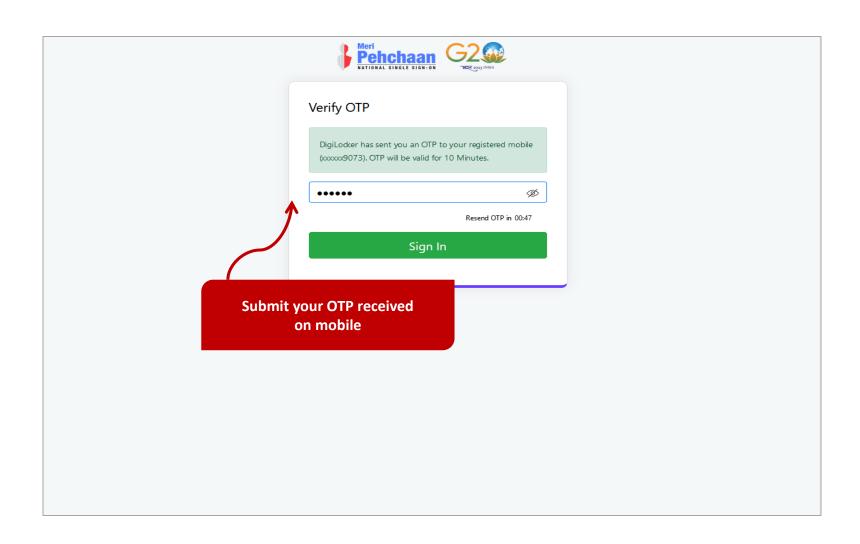

## Share Aadhaar details from Digilocker

Do not worry if you have never registered with Digilocker. Click on the button "Connect To Digilocker". Digilocker will open as a popup on your screen where you provide your Aadhaar number and authenticate with OTP. You will then be required to set your PIN and give your consent to provide your Aadhaar document to us for KYC. Your 12 digit Aadhaar number is never fetched, stored, revealed or collected. The Aadhaar and the PAN BXDPP3565Q should belong to you.