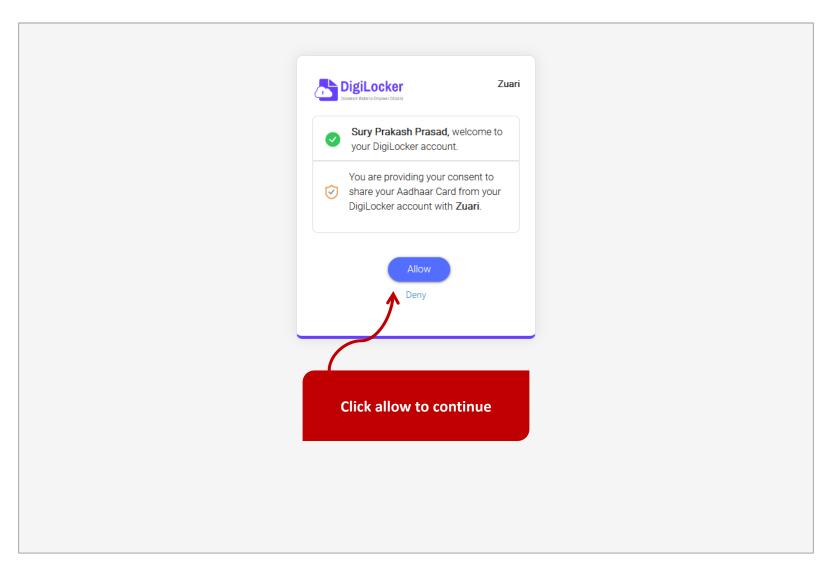

## Share Aadhaar details from Digilocker

Do not worry if you have never registered with Digilocker. Click on the button "Connect To Digilocker". Digilocker will open as a popup on your screen where you provide your Aadhaar number and authenticate with OTP. You will then be required to set your PIN and give your consent to provide your Aadhaar document to us for KYC. Your 12 digit Aadhaar number is never fetched, stored, revealed or collected. The Aadhaar and the PAN BXDPP3565Q should belong to you.