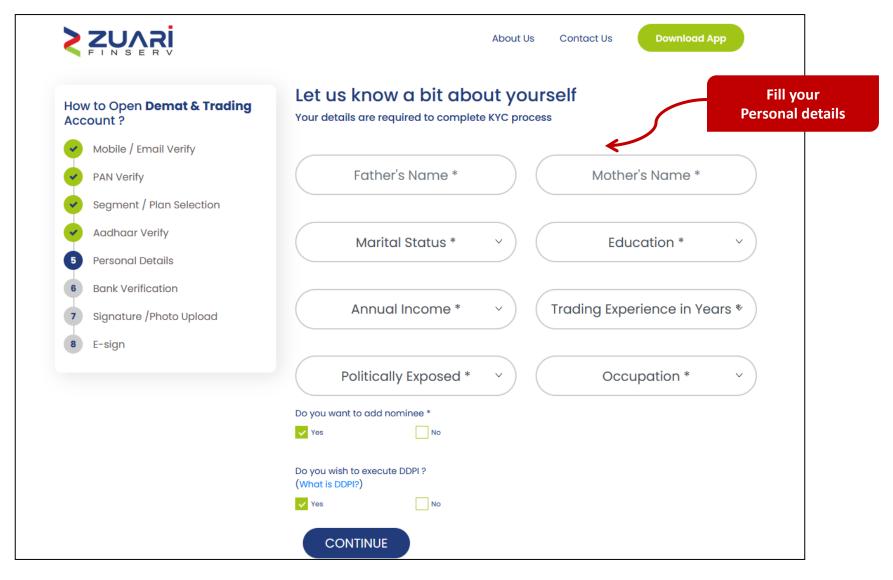

## How to Open **Demat & Trading** Account?

- Mobile / Email Verify
- PAN Verify
- Segment / Plan Selection
- Aadhaar Verify
- 5 Personal Details
- 6 Bank Verification
- 7 Signature /Photo Upload
- 8 E-sign