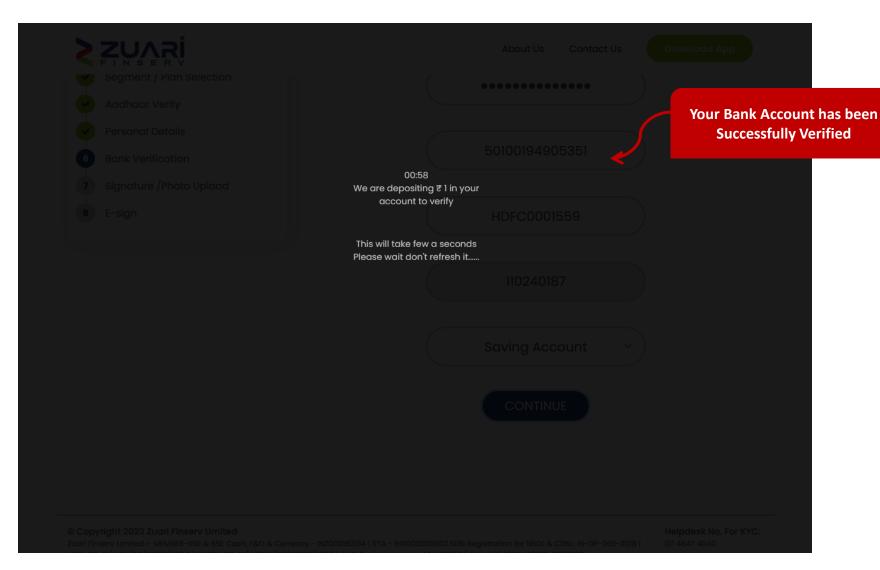

## How to Open **Demat & Trading** Account?

- Mobile / Email Verify
- PAN Verify
- Segment / Plan Selection
- Aadhaar Verify
- 5 Personal Details
- 6 Bank Verification
- 7 Signature /Photo Upload
- 8 E-sign