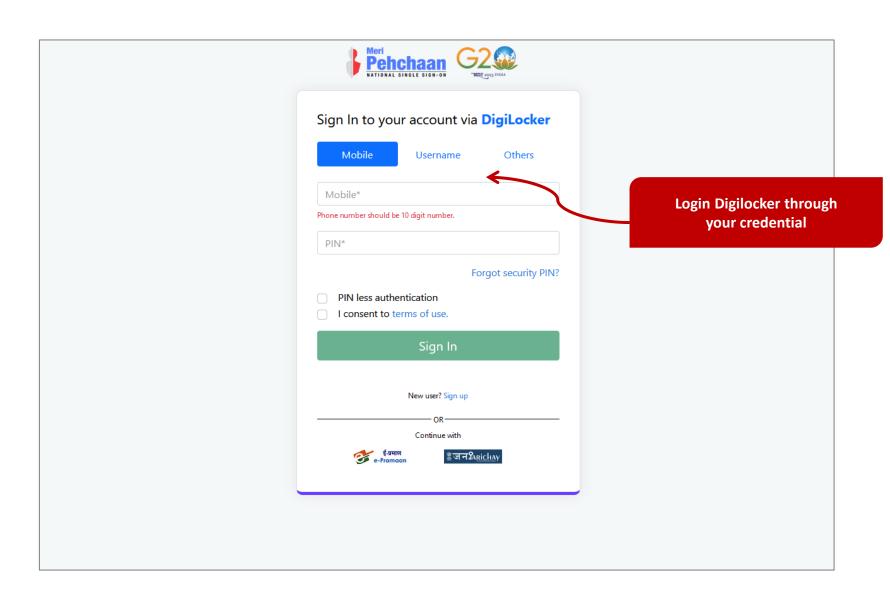

## Share Aadhaar details from Digilocker

Do not worry if you have never registered with Digilocker. Click on the button "Connect To Digilocker". Digilocker will open as a popup on your screen where you provide your Aadhaar number and authenticate with OTP. You will then be required to set your PIN and give your consent to provide your Aadhaar document to us for KYC. Your 12 digit Aadhaar number is never fetched, stored, revealed or collected. The Aadhaar and the PAN BXDPP3565Q should belong to you.

#### CONNECT TO DIGILOCKER

© Copyright 2023 Zuari Finserv Limited

Zuari Finserv Limited: - MEMBER-NSE & BSE Cash, F&O & Currency - INZ000162134 | RTA - INR000003902 SEBI Registration for NSDL & CDSL: IMCX-DP: IR/MCX/DP/CORP/0090 | NCDEX-DP: IR/NCDEX/DP/CORP/0088 | AMFI Registration No.: ARNI35280 | CIN: U45400GA2013PLC00738