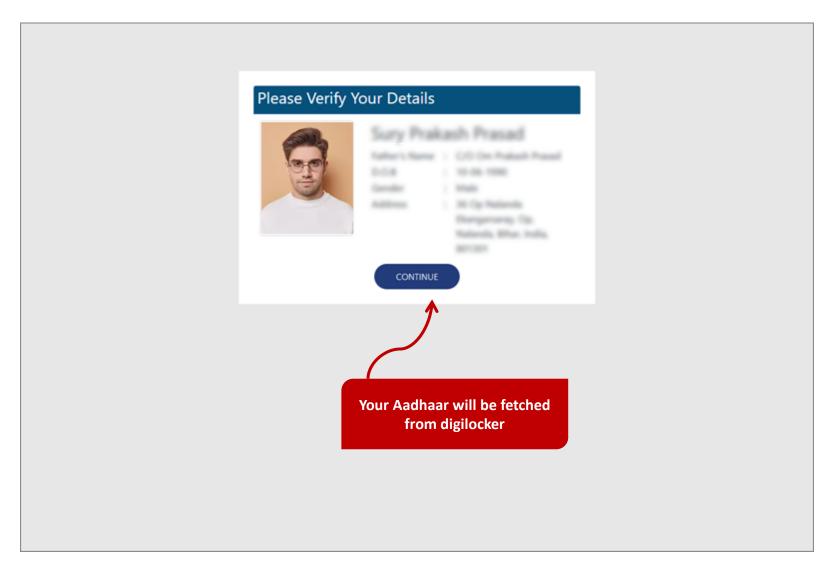

## Share Aadhaar details from Digilocker

Do not worry if you have never registered with Digilocker. Click on the button "Connect To Digilocker". Digilocker will open as a popup on your screen where you provide your Aadhaar number and authenticate with OTP. You will then be required to set your PIN and give your consent to provide your Aadhaar document to us for KYC. Your 12 digit Aadhaar number is never fetched, stored, revealed or collected. The Aadhaar and the PAN BXDPP3565Q should belong to you.