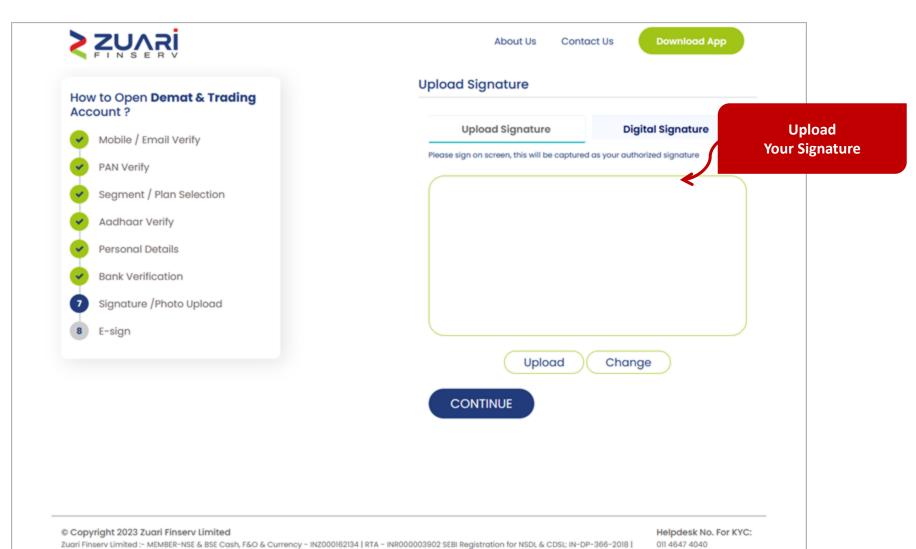

## How to Open **Demat & Trading** Account?

- Mobile / Email Verify
- PAN Verify
- Segment / Plan Selection
- Aadhaar Verify
- 5 Personal Details
- 6 Bank Verification
- 7 Signature /Photo Upload
- 8 E-sign