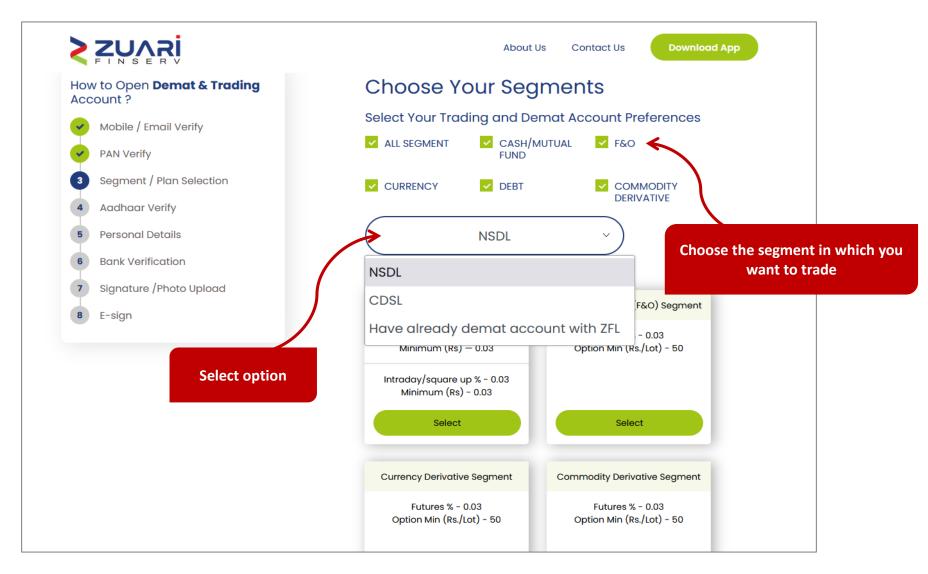

## How to Open **Demat & Trading** Account?

- Mobile / Email Verify
- PAN Verify
- Segment / Plan Selection
- Aadhaar Verify
- 5 Personal Details
- 6 Bank Verification
- 7 Signature /Photo Upload
- 8 E-sign