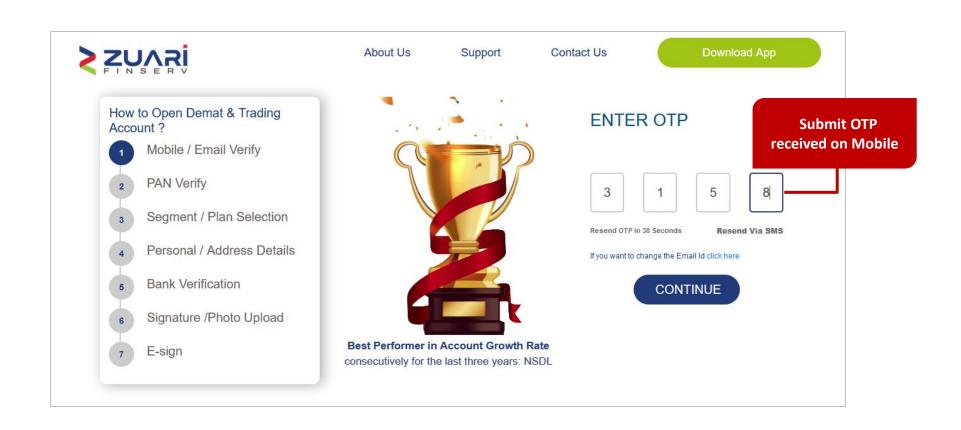

## How to Open **Demat & Trading** Account?

- Mobile / Email Verify
- PAN Verify
- Segment / Plan Selection
- Aadhaar Verify
- 5 Personal Details
- 6 Bank Verification
- 7 Signature /Photo Upload
- 8 E-sign