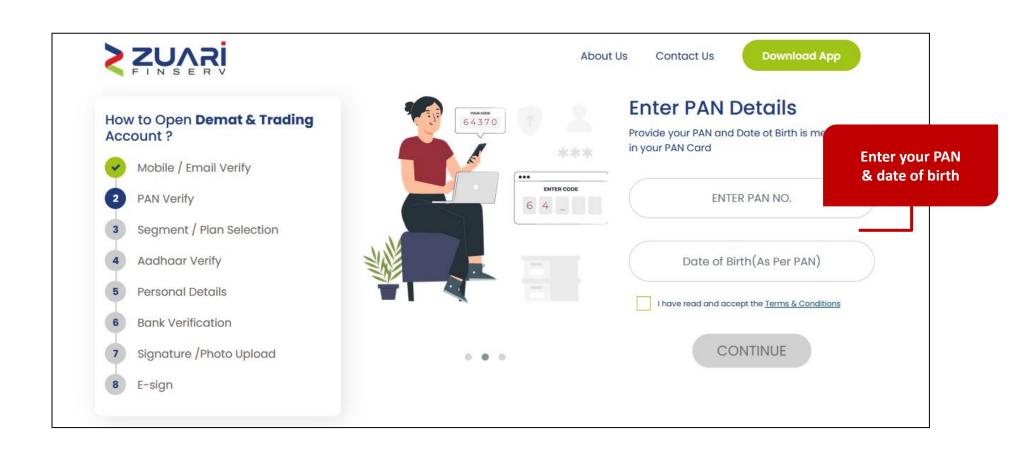

# Open a **Demat & Trading** Account in **Easy** Steps

https://kyc.zuarimoney.com/zuari/signup

About Us

Contact Us

Download App

## How to Open **Demat & Trading** Account?

- Mobile / Email Verify
- PAN Verify
- Segment / Plan Selection
- Aadhaar Verify
- 5 Personal Details
- 6 Bank Verification
- 7 Signature /Photo Upload
- 8 E-sign