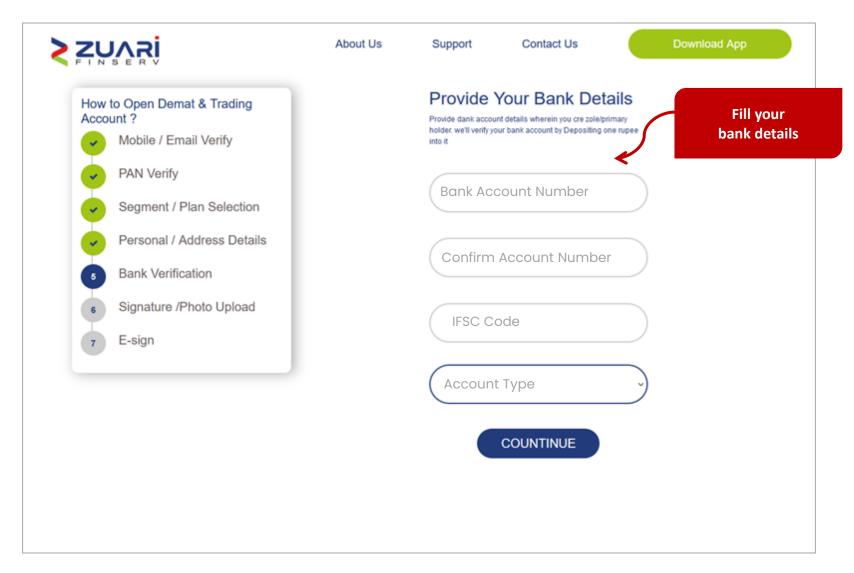

## How to Open **Demat & Trading** Account?

- Mobile / Email Verify
- PAN Verify
- Segment / Plan Selection
- Aadhaar Verify
- 5 Personal Details
- 6 Bank Verification
- 7 Signature /Photo Upload
- 8 E-sign