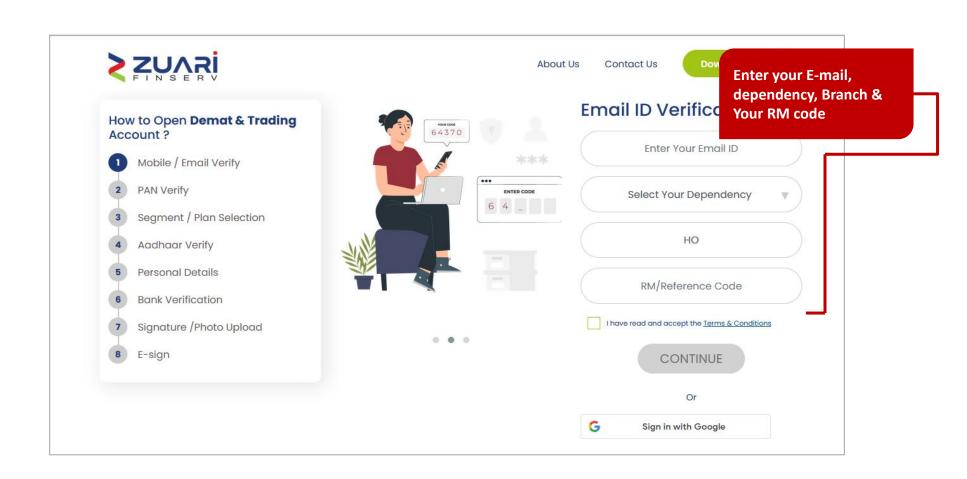

## How to Open **Demat & Trading** Account?

- Mobile / Email Verify
- PAN Verify
- Segment / Plan Selection
- Aadhaar Verify
- 5 Personal Details
- 6 Bank Verification
- 7 Signature /Photo Upload
- 8 E-sign