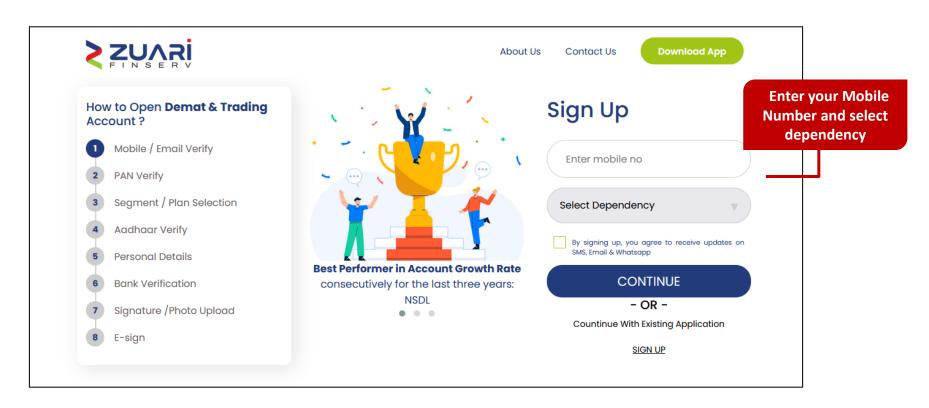

## How to Open **Demat & Trading** Account?

- Mobile / Email Verify
- PAN Verify
- Segment / Plan Selection
- Aadhaar Verify
- 5 Personal Details
- 6 Bank Verification
- 7 Signature /Photo Upload
- 8 E-sign