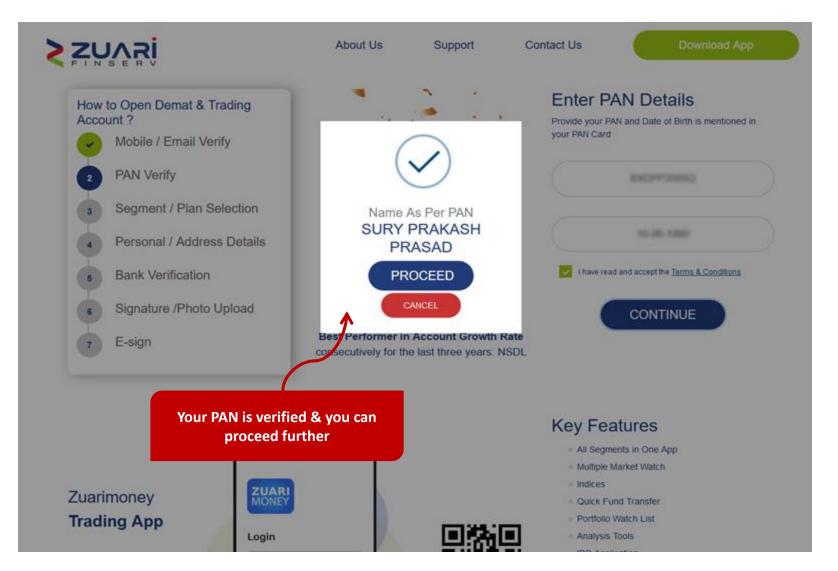

## How to Open **Demat & Trading** Account?

- Mobile / Email Verify
- PAN Verify
- Segment / Plan Selection
- Aadhaar Verify
- 5 Personal Details
- 6 Bank Verification
- 7 Signature /Photo Upload
- 8 E-sign