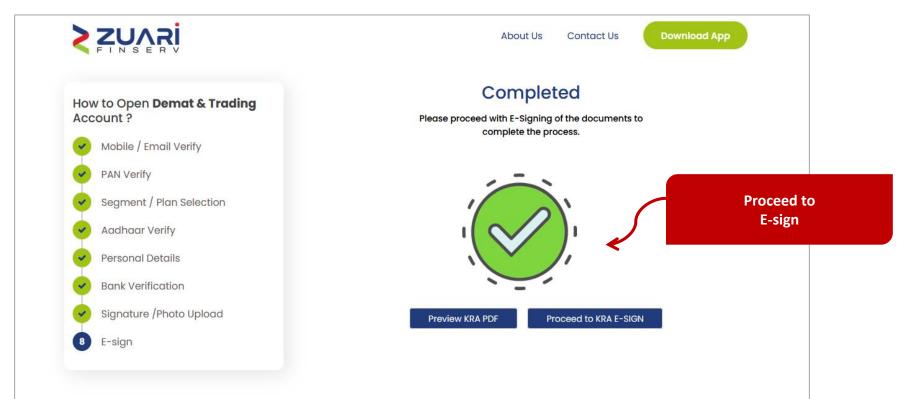

## How to Open **Demat & Trading** Account?

- Mobile / Email Verify
- PAN Verify
- Segment / Plan Selection
- Aadhaar Verify
- 5 Personal Details
- 6 Bank Verification
- 7 Signature /Photo Upload
- 8 E-sign